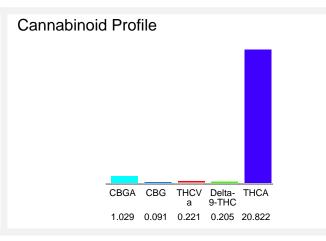

## Cannabinoid Profile by HPLC

0.25%

Delta-9-THC

0.00% CBD

| Cannabinoid        | % wt   | mg/g    |
|--------------------|--------|---------|
| CBGA               | 1.029  | 10.29   |
| CBG                | 0.091  | 0.91    |
| THCVa              | 0.221  | 2.21    |
| Delta-9-THC        | 0.205  | 2.05    |
| THCA               | 24.82  | 248.22  |
| Total Cannabinoids | 23.358 | 233.581 |