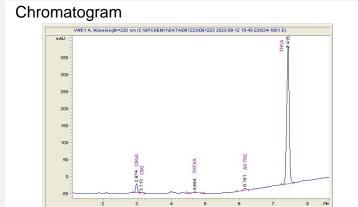

## Cannabinoid Profile by HPLC

0.25%

Delta-9-THC

0.00% CBD

| Cannabinoid        | % wt   | mg/g    |
|--------------------|--------|---------|
| CBGA               | 1.029  | 10.29   |
| CBG                | 0.091  | 0.91    |
| THCVa              | 0.221  | 2.21    |
| Delta-9-THC        | 0.205  | 2.05    |
| THCA               | 24.82  | 248.22  |
| Total Cannabinoids | 23.358 | 233.581 |